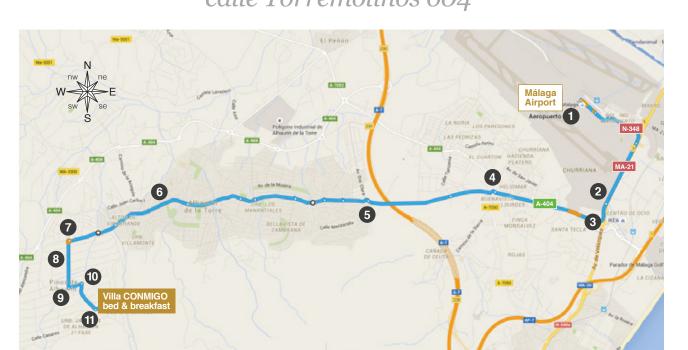

### FROM THE MÁLAGA AIRPORT:

The distance will be 14 km and takes about 20 to 25 minutes drive.

- 1 From Malaga airport, follow the signs TORREMOLINOS.
- 2 Once on the highway, take the first exit A404 CHURRIANA ALHAURÍN COÍN.
- 3 At the first roundabout, follow signs ALHAURÍN DE LA TORRE.
- 4 Keep driving ahead for about 4 kilometers and keep following the signs ALHAURÍN DE LA TORRE.
- 5 After ± 4 kilometers you come to a roundabout with big blue letters "Alhaurin de la Torre, this is the beginning of the village. Take the second exit at the roundabout (straight ahead).
- 6 Continue straight where you will pass several roundabouts.
  After 3.8 kilometers you see a BP gasstation on your right-hand side, just keep driving straight ahead.
- 7 After 1.4 kilometers you will see a roundabout with a piramide shaped statue. Here you go left (3rd exit)
- You are driving on a wide lane with trees in the middle, **AVENIDA DE MIGUEL LACHA REINA**. **This is NOT a priority road!** Keep on driving all the way to the end where you will find a quiet crossroad.
- 9 Go left and take the second street on your right, this street is called CALLE MIJAS.
- 10 Follow the road up the mountain and take the second street on your left, this is CALLE TORREMOLINOS.
- 11 After 100 meter at your right hand, number 604, you will find Villa CONMIGO bed & breakfast.